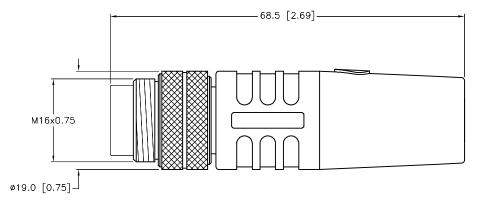

## SOURCE DRAWING - FOR REFERENCE ONLY

|                              |                 |     |          | RELATED DOCUMENTS<br>1.<br>2.<br>3.<br>4. | $ \blacksquare \square $                               | THIS DRAWING IS<br>CONFIDENTIAL AND THE<br>PROPERTY OF TURCK<br>INC. USE OF THIS<br>DOCUMENT WITHOUT<br>WRITTEN PERMISSION IS<br>PROHIBITED. | THE RCK INC. MINNEAPOLIS, MN<br>IS UNIT With Technology Sensors and Automation Controls (763) 553-7. |              |                    |       |          |     |
|------------------------------|-----------------|-----|----------|-------------------------------------------|--------------------------------------------------------|----------------------------------------------------------------------------------------------------------------------------------------------|------------------------------------------------------------------------------------------------------|--------------|--------------------|-------|----------|-----|
| NOTES:<br>1. M16 JUMPER PLUG |                 |     |          | MATERIAL<br>SEE SPECIFICATIONS            | ALL DIMENSIONS<br>DISPLAYED ON THIS<br>DRAWING ARE FOR | APVD E.S.                                                                                                                                    | DATE 07/19/13<br>SCALE 1=.7<br>EASUREMENT                                                            | - BSM 19-    | JAB                |       |          |     |
|                              |                 |     |          |                                           | FINISH                                                 | REFERENCE ONLY                                                                                                                               |                                                                                                      | ER[INCH]     | IDENTIFICATION NO. | 40    | rev<br>A |     |
| Α                            | DRAWING RELEASE | KMY | 07/23/13 | 5                                         | SEE SPECIFICATIONS                                     | FOR MORE<br>INFORMATION                                                                                                                      |                                                                                                      |              |                    |       | / \      | j – |
| REV                          | DESCRIPTION     | BY  | DATE     | ECO NO.                                   |                                                        |                                                                                                                                              | DO NOT SCALE                                                                                         | THIS DRAWING | FILE: U2-21840     | SHEET | 1 OF 1   |     |
|                              | · ·             |     |          |                                           |                                                        |                                                                                                                                              |                                                                                                      |              |                    |       |          |     |