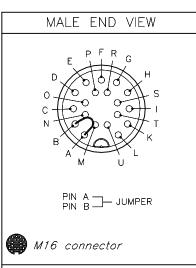

## SOURCE DRAWING - FOR REFERENCE ONLY

|                              |                 |     |          | RELATED DOCUMENTS<br>1.<br>2.<br>3.<br>4. | $ \blacksquare \square $                               | THIS DRAWING IS<br>CONFIDENTIAL AND THE<br>PROPERTY OF TURCK<br>INC. USE OF THIS<br>DOCUMENT WITHOUT<br>WRITTEN PERMISSION IS<br>PROHIBITED. | THE RCK INC. MINNEAPOLIS, MN<br>IS UNIT With Technology Sensors and Automation Controls (763) 553-7. |              |                    |       |          |     |
|------------------------------|-----------------|-----|----------|-------------------------------------------|--------------------------------------------------------|----------------------------------------------------------------------------------------------------------------------------------------------|------------------------------------------------------------------------------------------------------|--------------|--------------------|-------|----------|-----|
| NOTES:<br>1. M16 JUMPER PLUG |                 |     |          | MATERIAL<br>SEE SPECIFICATIONS            | ALL DIMENSIONS<br>DISPLAYED ON THIS<br>DRAWING ARE FOR | APVD E.S.                                                                                                                                    | DATE 07/19/13<br>SCALE 1=.7<br>EASUREMENT                                                            | - BSM 19-    | JAB                |       |          |     |
|                              |                 |     |          |                                           | FINISH                                                 | REFERENCE ONLY                                                                                                                               |                                                                                                      | ER[INCH]     | IDENTIFICATION NO. | 40    | rev<br>A |     |
| Α                            | DRAWING RELEASE | KMY | 07/23/13 | 5                                         | SEE SPECIFICATIONS                                     | FOR MORE<br>INFORMATION                                                                                                                      |                                                                                                      |              |                    |       | / \      | j – |
| REV                          | DESCRIPTION     | BY  | DATE     | ECO NO.                                   |                                                        |                                                                                                                                              | DO NOT SCALE                                                                                         | THIS DRAWING | FILE: U2-21840     | SHEET | 1 OF 1   |     |
|                              | · ·             |     |          |                                           |                                                        |                                                                                                                                              |                                                                                                      |              |                    |       |          |     |